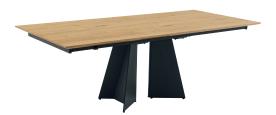

## **MEC\* ET371**

|       |           | table top            |        |             | brochur           |
|-------|-----------|----------------------|--------|-------------|-------------------|
| shape | extension | profile thickness mm | corner | nat. curved | C                 |
|       | front     | 12                   |        | no          | Genuss-<br>plätze |

light height up to frame for extendable table: 66,6 cm fixed top: without rail - extendable table: extends synchronously, with folding leaf Decor top: No special colours available!

Oiled finishes also available as lacquered finish: surcharge order-no. 9999-9941

|          |                                                                      | FRAME<br>METAL:                                                                                   | <b>TOP FINISHES:</b> Please add the 7 <sup>™</sup> and 8 <sup>™</sup> number of the order-no.:                                                                     |                                       |                                                                                 |                                                                         |  |  |  |
|----------|----------------------------------------------------------------------|---------------------------------------------------------------------------------------------------|--------------------------------------------------------------------------------------------------------------------------------------------------------------------|---------------------------------------|---------------------------------------------------------------------------------|-------------------------------------------------------------------------|--|--|--|
|          |                                                                      | Please add the                                                                                    | WOOD                                                                                                                                                               | WOOD                                  | DECOR                                                                           |                                                                         |  |  |  |
|          | on =<br>ability of range<br>a range in show                          | 5 <sup>TH</sup> and 6 <sup>TH</sup> number of the order-no.:  10- SEPIA MATT  18- ANTHRACITE MATT | 07- OAK LIGHT OILED FINISH  15- WILD OAK OILED FINISH  42- COLORADO WALNUT OILED FINISH  72- WILD OAK LIGHT SOFT BR. OILED FINISH  75- WILD OAK LIGHT OILED FINISH | 03- OAK RUSTICO LIGHT<br>OILED FINISH | HA- HALIFAX OAK NATURAL  HB- HALIFAX OAK TOBACCO  HC- HALIFAX EICHE GOLD  BROWN | HL- PIETRA GRIGIA SCHWARZ  HM- METAL SLATE BLACK GOLD HQ- CUPRIA MARRON |  |  |  |
| SEATING  | L   W   H                                                            | ORDER-NO.                                                                                         |                                                                                                                                                                    |                                       |                                                                                 |                                                                         |  |  |  |
| 6 Pers.  | 160x90x76                                                            | 3713                                                                                              |                                                                                                                                                                    |                                       |                                                                                 |                                                                         |  |  |  |
|          | SURCHARGE SUPPLEMENTARY EQUIPMENT: FRONT EXTENSION WITH FOLDING LEAF |                                                                                                   |                                                                                                                                                                    |                                       |                                                                                 |                                                                         |  |  |  |
| 10 Pers. | FOLDING LEAF<br>65 cm                                                | 010665                                                                                            |                                                                                                                                                                    |                                       |                                                                                 |                                                                         |  |  |  |
| 8 Pers.  | 190x100x76                                                           | 3714                                                                                              |                                                                                                                                                                    |                                       |                                                                                 |                                                                         |  |  |  |
| 10 Pers. | 220x100x76                                                           | 3715                                                                                              |                                                                                                                                                                    |                                       |                                                                                 |                                                                         |  |  |  |
| 12 Pers. | SURCHARGE SUPPLEMENTARY EQUIPMENT: FRONT EXTENSION WITH FOLDING LEAF |                                                                                                   |                                                                                                                                                                    |                                       |                                                                                 |                                                                         |  |  |  |
| 14 Pers. | FOLDING LEAF<br>100 cm                                               | 010710                                                                                            |                                                                                                                                                                    | indicator to distinguish the indiv    |                                                                                 |                                                                         |  |  |  |