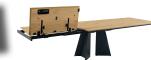

light height up to frame for extendable table: 66,6 cm fixed top: without rail - extendable table: extends synchronously, with folding leaf Decor top: No special colours available!

Oiled finishes also available as lacquered finish: surcharge order-no. 9999-9941

|          |                                                                      | FRAME<br>METAL:                                                                                   | <b>TOP FINISHES:</b> Please add the 7 <sup>™</sup> and 8 <sup>™</sup> number of the order-no.:                                                                     |                                       |                                                                                 |                                                                         |  |  |  |
|----------|----------------------------------------------------------------------|---------------------------------------------------------------------------------------------------|--------------------------------------------------------------------------------------------------------------------------------------------------------------------|---------------------------------------|---------------------------------------------------------------------------------|-------------------------------------------------------------------------|--|--|--|
|          |                                                                      | Please add the                                                                                    | WOOD                                                                                                                                                               | WOOD                                  | DECOR                                                                           |                                                                         |  |  |  |
|          | on =<br>ability of range<br>a range in show                          | 5 <sup>TH</sup> and 6 <sup>TH</sup> number of the order-no.:  10- SEPIA MATT  18- ANTHRACITE MATT | 07- OAK LIGHT OILED FINISH  15- WILD OAK OILED FINISH  42- COLORADO WALNUT OILED FINISH  72- WILD OAK LIGHT SOFT BR. OILED FINISH  75- WILD OAK LIGHT OILED FINISH | 03- OAK RUSTICO LIGHT<br>OILED FINISH | HA- HALIFAX OAK NATURAL  HB- HALIFAX OAK TOBACCO  HC- HALIFAX EICHE GOLD  BROWN | HL- PIETRA GRIGIA SCHWARZ  HM- METAL SLATE BLACK GOLD HQ- CUPRIA MARRON |  |  |  |
| SEATING  | L   W   H                                                            | ORDER-NO.                                                                                         |                                                                                                                                                                    |                                       |                                                                                 |                                                                         |  |  |  |
| 6 Pers.  | 160x90x76                                                            | 3713                                                                                              |                                                                                                                                                                    |                                       |                                                                                 |                                                                         |  |  |  |
|          | SURCHARGE SUPPLEMENTARY EQUIPMENT: FRONT EXTENSION WITH FOLDING LEAF |                                                                                                   |                                                                                                                                                                    |                                       |                                                                                 |                                                                         |  |  |  |
| 10 Pers. | FOLDING LEAF<br>65 cm                                                | 010665                                                                                            |                                                                                                                                                                    |                                       |                                                                                 |                                                                         |  |  |  |
| 8 Pers.  | 190x100x76                                                           | 3714                                                                                              |                                                                                                                                                                    |                                       |                                                                                 |                                                                         |  |  |  |
| 10 Pers. | 220x100x76                                                           | 3715                                                                                              |                                                                                                                                                                    |                                       |                                                                                 |                                                                         |  |  |  |
| 12 Pers. | SURCHARGE SUPPLEMENTARY EQUIPMENT: FRONT EXTENSION WITH FOLDING LEAF |                                                                                                   |                                                                                                                                                                    |                                       |                                                                                 |                                                                         |  |  |  |
| 14 Pers. | FOLDING LEAF<br>100 cm                                               | 010710                                                                                            |                                                                                                                                                                    | indicator to distinguish the indiv    |                                                                                 |                                                                         |  |  |  |