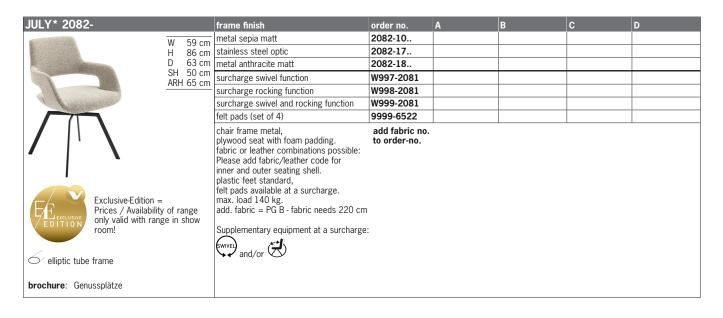

## CHAIRS / ARMCHAIRS

| JULY* 2085-                                                 |             |                | frame finish                                                                                                                                                                                                                                                                                                                         | order no.                      | A | В | С | D |
|-------------------------------------------------------------|-------------|----------------|--------------------------------------------------------------------------------------------------------------------------------------------------------------------------------------------------------------------------------------------------------------------------------------------------------------------------------------|--------------------------------|---|---|---|---|
|                                                             | W           | 86 cm<br>63 cm | oak rustico light oiled finish                                                                                                                                                                                                                                                                                                       | 2085-03                        |   |   |   |   |
|                                                             | H           |                | oak light oiled finish                                                                                                                                                                                                                                                                                                               | 2085-07                        |   |   |   |   |
|                                                             | D           |                | wild oak oiled finish                                                                                                                                                                                                                                                                                                                | 2085-15                        |   |   |   |   |
|                                                             | SH<br>ARH   |                | wild oak light soft brushed oiled finish                                                                                                                                                                                                                                                                                             | 2085-72                        |   |   |   |   |
|                                                             | AINT        |                | wild oak light oiled finish                                                                                                                                                                                                                                                                                                          | 2085-75                        |   |   |   |   |
|                                                             |             |                | Santana oak light oiled finish                                                                                                                                                                                                                                                                                                       | 2085-76                        |   |   |   |   |
|                                                             |             |                | surcharge swivel function                                                                                                                                                                                                                                                                                                            | W997-2081                      |   |   |   |   |
|                                                             |             |                | surcharge rocking function                                                                                                                                                                                                                                                                                                           | W998-2081                      |   |   |   |   |
|                                                             |             |                | surcharge swivel and rocking function                                                                                                                                                                                                                                                                                                | W999-2081                      |   |   |   |   |
|                                                             |             |                | felt pads (set of 4)                                                                                                                                                                                                                                                                                                                 | 9999-4022                      |   |   |   |   |
| Exclusive-Edition Prices / Availabi only valid with raroom! | lity of ran | nge<br>now     | armchair frame solid wood, plywood seat with foam padding. fabric or leather combinations possible: Please add fabric, leather code for inner and outer seating shell. plastic feet standard, felt pads available at a surcharge. max. load 140 kg. add. fabric = PG B - fabric needs 220 cm Supplementary equipment at a surcharge: | add fabric no.<br>to order-no. |   |   |   |   |