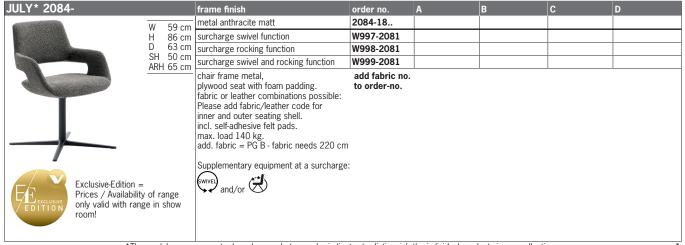

## CHAIRS / ARMCHAIRS

| JULY* 2085-                                                 |             |                | frame finish                                                                                                                                                                                                                                                                                                                         | order no.                      | A | В | С | D |
|-------------------------------------------------------------|-------------|----------------|--------------------------------------------------------------------------------------------------------------------------------------------------------------------------------------------------------------------------------------------------------------------------------------------------------------------------------------|--------------------------------|---|---|---|---|
|                                                             | W           | 86 cm<br>63 cm | oak rustico light oiled finish                                                                                                                                                                                                                                                                                                       | 2085-03                        |   |   |   |   |
|                                                             | H           |                | oak light oiled finish                                                                                                                                                                                                                                                                                                               | 2085-07                        |   |   |   |   |
|                                                             | D           |                | wild oak oiled finish                                                                                                                                                                                                                                                                                                                | 2085-15                        |   |   |   |   |
|                                                             | SH<br>ARH   |                | wild oak light soft brushed oiled finish                                                                                                                                                                                                                                                                                             | 2085-72                        |   |   |   |   |
|                                                             | AINT        |                | wild oak light oiled finish                                                                                                                                                                                                                                                                                                          | 2085-75                        |   |   |   |   |
|                                                             |             |                | Santana oak light oiled finish                                                                                                                                                                                                                                                                                                       | 2085-76                        |   |   |   |   |
|                                                             |             |                | surcharge swivel function                                                                                                                                                                                                                                                                                                            | W997-2081                      |   |   |   |   |
|                                                             |             |                | surcharge rocking function                                                                                                                                                                                                                                                                                                           | W998-2081                      |   |   |   |   |
|                                                             |             |                | surcharge swivel and rocking function                                                                                                                                                                                                                                                                                                | W999-2081                      |   |   |   |   |
|                                                             |             |                | felt pads (set of 4)                                                                                                                                                                                                                                                                                                                 | 9999-4022                      |   |   |   |   |
| Exclusive-Edition Prices / Availabi only valid with raroom! | lity of ran | nge<br>now     | armchair frame solid wood, plywood seat with foam padding. fabric or leather combinations possible: Please add fabric, leather code for inner and outer seating shell. plastic feet standard, felt pads available at a surcharge. max. load 140 kg. add. fabric = PG B - fabric needs 220 cm Supplementary equipment at a surcharge: | add fabric no.<br>to order-no. |   |   |   |   |