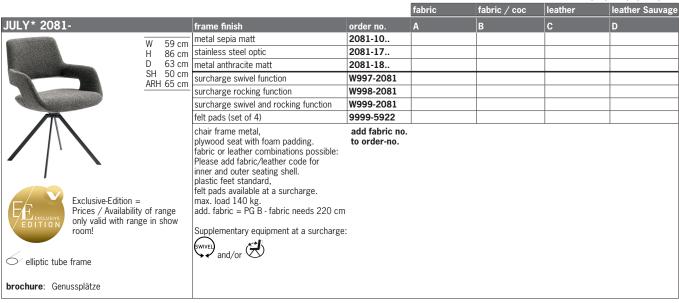

## CHAIRS / ARMCHAIRS

| JULY* 2085-                                                 |             |                | frame finish                                                                                                                                                                                                                                                                                                                         | order no.                      | A | В | С | D |
|-------------------------------------------------------------|-------------|----------------|--------------------------------------------------------------------------------------------------------------------------------------------------------------------------------------------------------------------------------------------------------------------------------------------------------------------------------------|--------------------------------|---|---|---|---|
|                                                             | W           | 86 cm<br>63 cm | oak rustico light oiled finish                                                                                                                                                                                                                                                                                                       | 2085-03                        |   |   |   |   |
|                                                             | H           |                | oak light oiled finish                                                                                                                                                                                                                                                                                                               | 2085-07                        |   |   |   |   |
|                                                             | D           |                | wild oak oiled finish                                                                                                                                                                                                                                                                                                                | 2085-15                        |   |   |   |   |
|                                                             | SH<br>ARH   |                | wild oak light soft brushed oiled finish                                                                                                                                                                                                                                                                                             | 2085-72                        |   |   |   |   |
|                                                             | AINT        |                | wild oak light oiled finish                                                                                                                                                                                                                                                                                                          | 2085-75                        |   |   |   |   |
|                                                             |             |                | Santana oak light oiled finish                                                                                                                                                                                                                                                                                                       | 2085-76                        |   |   |   |   |
|                                                             |             |                | surcharge swivel function                                                                                                                                                                                                                                                                                                            | W997-2081                      |   |   |   |   |
|                                                             |             |                | surcharge rocking function                                                                                                                                                                                                                                                                                                           | W998-2081                      |   |   |   |   |
|                                                             |             |                | surcharge swivel and rocking function                                                                                                                                                                                                                                                                                                | W999-2081                      |   |   |   |   |
|                                                             |             |                | felt pads (set of 4)                                                                                                                                                                                                                                                                                                                 | 9999-4022                      |   |   |   |   |
| Exclusive-Edition Prices / Availabi only valid with raroom! | lity of ran | nge<br>now     | armchair frame solid wood, plywood seat with foam padding. fabric or leather combinations possible: Please add fabric, leather code for inner and outer seating shell. plastic feet standard, felt pads available at a surcharge. max. load 140 kg. add. fabric = PG B - fabric needs 220 cm Supplementary equipment at a surcharge: | add fabric no.<br>to order-no. |   |   |   |   |