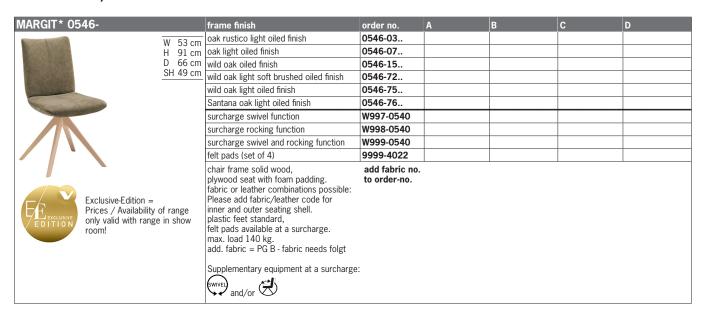

rge swivel and rocking function                                                                                                                                                                                                                                                                 | W999-0540                      |   |   |   |   |
| Exclusive-Edition = Prices / Availability of range only valid with range in show room! | chair frame metal, plywood seat with foam padding. fabric or leather combinations possible: Please add fabric/leather code for inner and outer seating shell. incl. self-adhesive felt pads. max. load 140 kg. add. fabric = PG B - fabric needs folgt. Supplementary equipment at a surcharge and/or | add fabric no.<br>to order-no. |   |   |   |   |



# CHAIRS / ARMCHAIRS