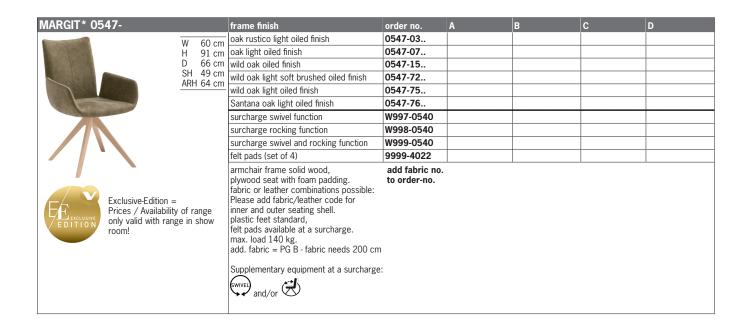

e swivel and rocking function                                                                                                                                                                                                                                                                 | W999-0540                      |   |   |   |   |
| Exclusive-Edition = Prices / Availability of range only valid with range in show room! | chair frame metal, plywood seat with foam padding. fabric or leather combinations possible: Please add fabric/leather code for inner and outer seating shell. incl. self-adhesive felt pads. max. load 140 kg. add. fabric = PG B - fabric needs folgt. Supplementary equipment at a surcharge and/or | add fabric no.<br>to order-no. |   |   |   |   |



# CHAIRS / ARMCHAIRS