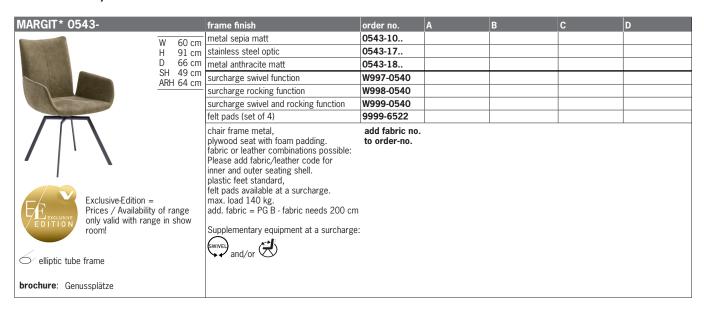

### NUMERICAL OVERVIEW OF ORDER NUMBERS WITH CHAIR NAMES:

0540- / 0541- / 0542- MARGIT\* 0543- / 0544- / 05450546- / 0547-

MARGIT\*