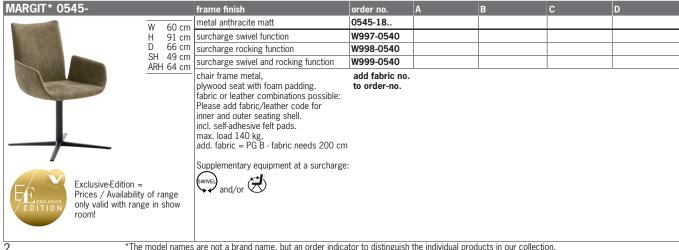

# CHAIRS / ARMCHAIRS

| MARGIT* 0544-                                                                          | frame finish                                                                                                                                                                                                                                                                                          | order no.                      | Α | В | С | D |
|----------------------------------------------------------------------------------------|-------------------------------------------------------------------------------------------------------------------------------------------------------------------------------------------------------------------------------------------------------------------------------------------------------|--------------------------------|---|---|---|---|
| W 53                                                                                   | metal anthracite matt                                                                                                                                                                                                                                                                                 | 0544-18                        |   |   |   |   |
| H 91                                                                                   | m surcharge swivel function                                                                                                                                                                                                                                                                           | W997-0540                      |   |   |   |   |
| D 66                                                                                   | m surcharge rocking function                                                                                                                                                                                                                                                                          | W998-0540                      |   |   |   |   |
| SH 49                                                                                  | surcharge swivel and rocking function                                                                                                                                                                                                                                                                 | W999-0540                      |   |   |   |   |
| Exclusive-Edition = Prices / Availability of range only valid with range in show room! | chair frame metal, plywood seat with foam padding. fabric or leather combinations possible: Please add fabric/leather code for inner and outer seating shell. incl. self-adhesive felt pads. max. load 140 kg. add. fabric = PG B - fabric needs folgt. Supplementary equipment at a surcharge and/or | add fabric no.<br>to order-no. |   |   |   |   |