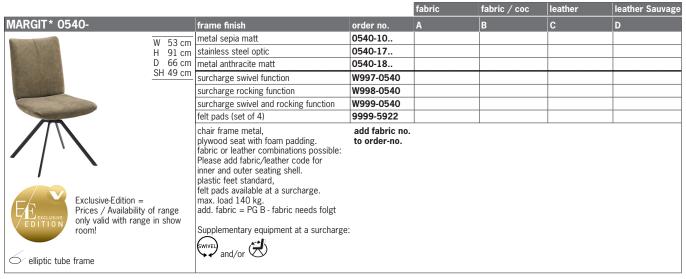

### NUMERICAL OVERVIEW OF ORDER NUMBERS WITH CHAIR NAMES:

0540- / 0541- / 0542- MARGIT\* 0543- / 0544- / 05450546- / 0547-

MARGIT\*