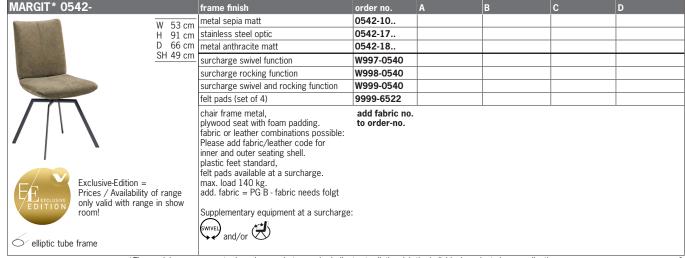

#### FABRIC GROUPS

| MARGIT* 0541-                                                                                                                  |                | frame finish                                                                                                                                                                                                                                                                                                                | order no.                      | A | В | С | D |
|--------------------------------------------------------------------------------------------------------------------------------|----------------|-----------------------------------------------------------------------------------------------------------------------------------------------------------------------------------------------------------------------------------------------------------------------------------------------------------------------------|--------------------------------|---|---|---|---|
| H 91 c<br>D 66 c                                                                                                               | 60 cm          | metal sepia matt                                                                                                                                                                                                                                                                                                            | 0541-10                        |   |   |   |   |
|                                                                                                                                | 91 cm          | stainless steel optic                                                                                                                                                                                                                                                                                                       | 0541-17                        |   |   |   |   |
|                                                                                                                                | 66 cm          | metal anthracite matt                                                                                                                                                                                                                                                                                                       | 0541-18                        |   |   |   |   |
| SH 4                                                                                                                           | 49 cm<br>64 cm | surcharge swivel function                                                                                                                                                                                                                                                                                                   | W997-0540                      |   |   |   |   |
| Aut                                                                                                                            |                | surcharge rocking function                                                                                                                                                                                                                                                                                                  | W998-0540                      |   |   |   |   |
|                                                                                                                                |                | surcharge swivel and rocking function                                                                                                                                                                                                                                                                                       | W999-0540                      |   |   |   |   |
|                                                                                                                                |                | felt pads (set of 4)                                                                                                                                                                                                                                                                                                        | 9999-5922                      |   |   |   |   |
| Exclusive-Edition = Prices / Availability of ran only valid with range in shroom!  elliptic tube frame  brochure: Genussplätze |                | chair frame metal, plywood seat with foam padding. fabric or leather combinations possible: Please add fabric/leather code for inner and outer seating shell. plastic feet standard, felt pads available at a surcharge. max. load 140 kg. add. fabric = PG B - fabric needs 200 cm Supplementary equipment at a surcharge: | add fabric no.<br>to order-no. |   |   |   |   |