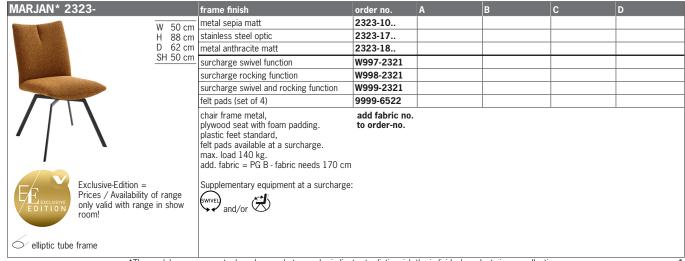

| W999-2321 |   |   |   |   |
|                                                                                                                   |                       | felt pads (set of 4)                                                                                                                                                                                             | 9999-5922 |   |   |   |   |
| Exclusive-Edition = Prices / Availability only valid with rang room!  elliptic tube frame  brochure: Genussplätze | of vonce              | chair frame metal, plywood seat with foam padding. plastic feet standard, felt pads available at a surcharge. max. load 140 kg. add. fabric = PG B - fabric needs 210 cm Supplementary equipment at a surcharge: |           |   |   |   |   |



# CHAIRS / ARMCHAIRS



| MARJAN* 2327-                                                                          | frame finish                                                                                                                                                                                       | order no. | A | В | С | D |
|----------------------------------------------------------------------------------------|----------------------------------------------------------------------------------------------------------------------------------------------------------------------------------------------------|-----------|---|---|---|---|
| W 50 cm                                                                                | metal anthracite matt