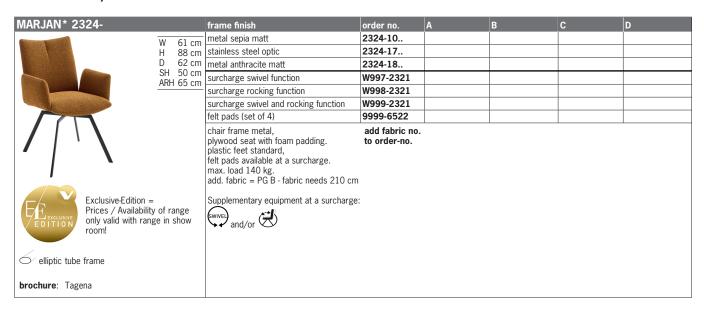

|   |   |
|                                                                                                                   |                       | felt pads (set of 4)                                                                                                                                                                                             | 9999-5922 |   |   |   |   |
| Exclusive-Edition = Prices / Availability only valid with rang room!  elliptic tube frame  brochure: Genussplätze | of vonce              | chair frame metal, plywood seat with foam padding. plastic feet standard, felt pads available at a surcharge. max. load 140 kg. add. fabric = PG B - fabric needs 210 cm Supplementary equipment at a surcharge: |           |   |   |   |   |



# CHAIRS / ARMCHAIRS



| MARJAN* 2327-                                                                          | frame finish                                                                                                                                                                                       | order no. | A | В | С | D |
|----------------------------------------------------------------------------------------|----------------------------------------------------------------------------------------------------------------------------------------------------------------------------------------------------|-----------|---|---|---|---|
| W 50 cm                                                                                | metal anthracite matt