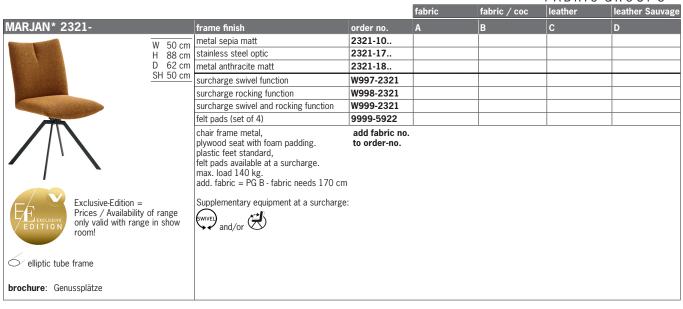

# CHAIRS / ARMCHAIRS

### NUMERICAL OVERVIEW OF ORDER NUMBERS WITH CHAIR NAMES:

2321- / 2322- / 2323- / 2324- / 2327- / 2328- / 2329- / 2330-

MARJAN\*

#### FABRIC GROUPS



| MARJAN* 2322-                                                                                                     |                       | frame finish                                                                                                                                                                                                     | order no. | A | В | С | D |
|-------------------------------------------------------------------------------------------------------------------|-----------------------|------------------------------------------------------------------------------------------------------------------------------------------------------------------------------------------------------------------|-----------|---|---|---|---|
|