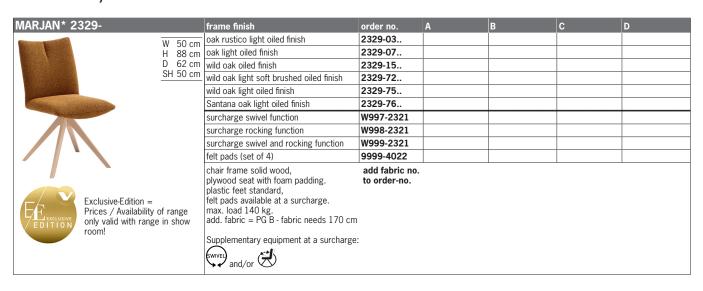

|                         |    |   |
|                       |              | y of range     | inge                                  | chair frame metal, plywood seat with foam padding. incl. self-adhesive felt pads. max. load 140 kg. add. fabric = PG B - fabric needs 210 cm Supplementary equipment at a surcharge and/or |                    |                     |                         |    |   |
| 2                     | *The         | mode           | l names                               | are not a brand name, but an order indica                                                                                                                                                  | tor to distinguish | the individual prod | lucts in our collection | on |   |

## CHAIRS / ARMCHAIRS